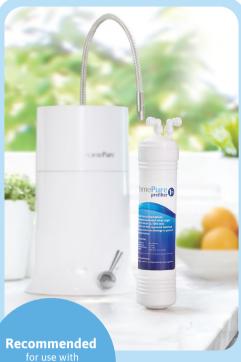

# HomePure POWER DUO SET

HomePure Power Duo Set-1 is an advanced water filtration solution for water sources with fine sediments as small as 1 micron - particles too small to see with the naked eye. This combo will ensure that your HomePure Nova's 9-Stage Filtration System avoids premature clogging, allowing it to reach its optimum lifespan of either 5,000 litres or 12 months, whichever comes first.

HomePure Power Duo Set-1: HomePure Nova Water Filtration System + HomePure Prefilter 1-mc

Recommended for use with hard water.