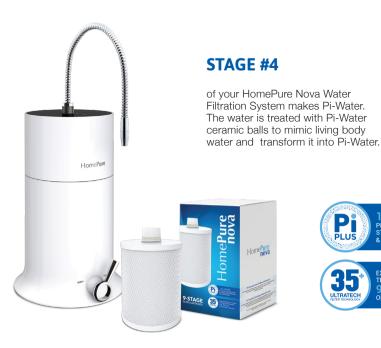

As a solution, we proudly present the **HomePure Complete Water Line** – a range of water filtration products that will ensure clean, safe, and nourishing **Pi-Water** in your home every day.

# HomePure POWER DUO SET

HomePure Power Duo Set-1 is an advanced water filtration solution for water sources with fine sediments as small as 1 micron - particles too small to see with the naked eye. This combo will ensure that your HomePure Nova's 9-Stage Filtration System avoids premature clogging, allowing it to reach its optimum lifespan of either 5,000 litres or 12 months, whichever comes first.