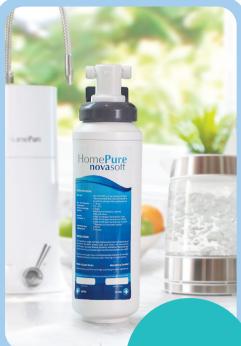

# HomePure POWER DUO SET

HomePure Power Duo Set-2 effectively reduces the level of hardness in your water supply before streaming it into the HomePure Nova, converting your hard tap water into safe and nourishing Pi-Water.

HomePure Power Duo Set-2: HomePure Nova Water Filtration System + HomePure NovaSoft Starter Set