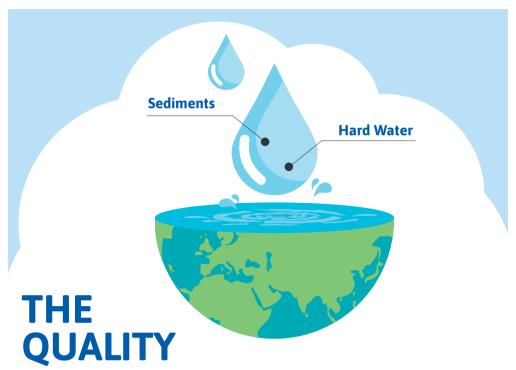

Based on over 10 years of experience and research on water quality in many countries, HomePure understands that water quality varies depending on the location. We found two major water quality problems to-date: **fine sediments and hard water**. These factors can prevent your water filter from working at optimum performance.

### friendly and Cost Effective Use reusable

Use reusable water bottles to reduce plastic waste and save money.

**HomePure Complete Water Filtration System** optimises the performance of the HomePure 9-Stage Filter Cartridge for up to 5,000 litres or 12 months, whichever comes first. It removes fine sediments from your tap water and decreases its hardness level, turning hard water into clean and nourishing soft water

for use with water sources with

of sediment.