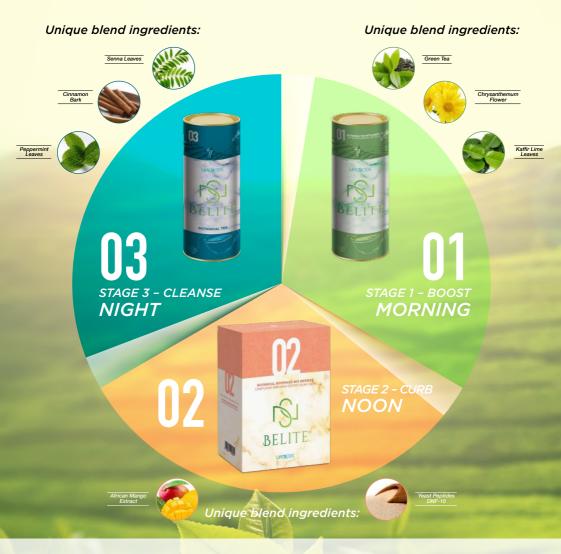

# MANAGE YOUR WEIGHT THE RIGHT WAY!

**Boost, curb and cleanse** with **BELITE 123** – a complete and effective weight management formula that targets multiple metabolic **pathways** and provides lasting health benefits. Don't focus on *HOW MUCH* you eat, but on *WHAT* you eat.

## BELITE ABOVE THE REST

- 🔮 Detox and boost metabolism
- 🏈 Burn and block fat
- 🖉 Suppress appetite
- 🥖 Inhibit fat deposition
- Reduce cholesterol and sugar levels
- Reduce inflammation
- 🔮 Improve bowel movement

## CONSUMPTION

1 teabag after breakfast. 1 sachet in 120ml water before lunch. 1 teabag after dinner.

DID YOU KNOW that African Mango Extract has been clinically proven to:

- Enable weight loss of **3.6 kg in 4 weeks**, and **12.8 kg in 10 weeks**.
  - Enable a **6%** body fat and **16 cm** waist circumference reduction in **10 weeks**.